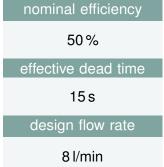

## This certificate was awarded based on the following criteria:

Tested under standard boundary conditions<sup>1</sup> the system reduces the useful energy demand for shower by

$$40\% \ge 30\%$$

## **Further properties**

| Pressure drop tap water at 8 l/min: | 0.20 bar     |
|-------------------------------------|--------------|
| Connection tap water:               | Rp 1/2" male |
| Connection waste water:             | DN 50        |

<sup>1</sup>Balanced flow rates, cold water temperature 10 °C, Temperature at shower head 40 °C, waste water temperature 35 °C, negligible pipe length, shower time 6 min, flow rate 8 l/min

 Passive House
 phE
 phD
 phC
 phA
 phA+