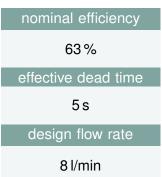

## This certificate was awarded based on the following criteria:

Tested under standard boundary conditions<sup>1</sup> the system reduces the useful energy demand for shower by

$$52\% \ge 30\%$$

## **Further properties**

Pressure drop tap water at 8 l/min:0.21 barConnection tap water:Rp 1/2" femaleConnection waste water:DN 50

<sup>1</sup>Balanced flow rates, cold water temperature 10 ℃, Temperature at shower head 40 ℃, waste water temperature 35 ℃, negligible pipe length, shower time 6 min, flow rate 8 l/min